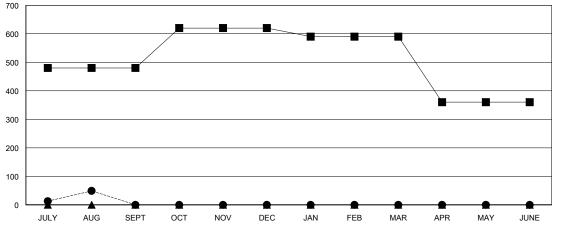

### GOALS AND ACTUAL MEMBERS CUMULATIVE

| -■- мем          | BER GROWTH NET GOAL       |  |
|------------------|---------------------------|--|
| - ● - MEM        | MBER GROWTH ACTUAL        |  |
| - <b>A</b> - LAS | ST YEAR MEMBERSHIP ACTUAL |  |
|                  |                           |  |
|                  |                           |  |
|                  |                           |  |

| Members               |                           |                         |                                              |  |  |  |
|-----------------------|---------------------------|-------------------------|----------------------------------------------|--|--|--|
| RESULTS FOR 2017-2018 |                           |                         |                                              |  |  |  |
| QUARTER               | MEMBER GROWTH NET<br>GOAL | MEMBER GROWTH<br>ACTUAL | DROPPED MEMBERS ACTUAL (including transfers) |  |  |  |
| JULY/AUG/SEPT         | 480                       | 228                     | 179                                          |  |  |  |
| OCT/NOV/DEC           | 140                       | 0                       | 0                                            |  |  |  |
| JAN/FEB/MAR           | -30                       | 0                       | 0                                            |  |  |  |
| APR/MAY/JUNE          | -230                      | 0                       | 0                                            |  |  |  |