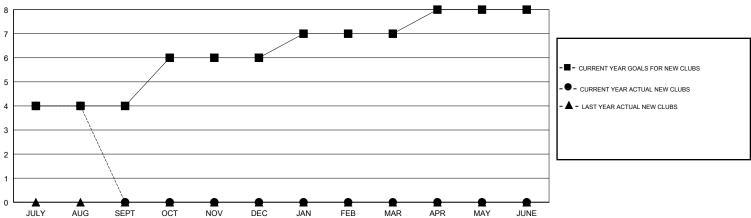

### GOALS AND ACTUAL NEW CLUBS CUMULATIVE

# GMT: JAYESH THAKKAR LOCATION INDIA GMT CA Clubs Members

| Clubs                 |               |           |               |  |  |  |
|-----------------------|---------------|-----------|---------------|--|--|--|
| RESULTS FOR 2017-2018 |               |           |               |  |  |  |
| QUARTER               | NEW CLUB GOAL | NEW CLUBS | DROPPED CLUBS |  |  |  |
| JULY/AUG/SEPT         | 4             | 4         | 1             |  |  |  |
| OCT/NOV/DEC           | 2             | 0         | 0             |  |  |  |
| JAN/FEB/MAR           | 1             | 0         | 0             |  |  |  |
| APR/MAY/JUNE          | 1             | 0         | 0             |  |  |  |